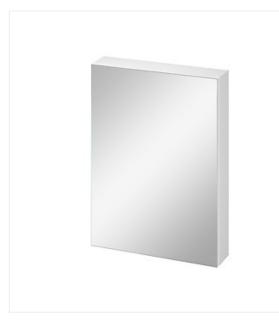

# CITY BY CERSANIT 60 MIRROR CABINET WHITE DSM

### **Product description**

Wall hung cabinet with a mirrored front and 3 shelves inside, which will function as a mirror and as a place to store small cosmetics. The cabinet has a handle-free door opening system and a silent "soft close". The cabinet body is made of laminated chipboard. \* The animation contains elements that are not included in the presented product.