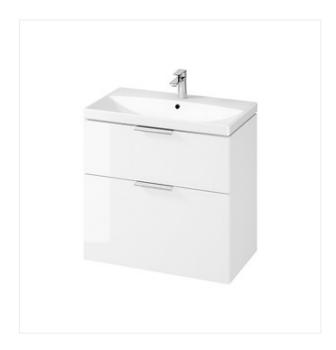

## **Product description**

The set includes a CITY 80 wall-hung cabinet with a CITY 80 washbasin. The front and body of the cabinet are made of particle board in white. The cabinet is equipped with a soft-close system (so-called SOFT CLOSE) and two capacious drawers. Comfortable handle in two colours (black matt and silver matt) to be purchased separately. The functional and elegant CITY 80 furniture washbasin is equipped with a wide storage surface, a central hole for a mixer and an overflow. \* The animation contains elements that are not included in the presented product.