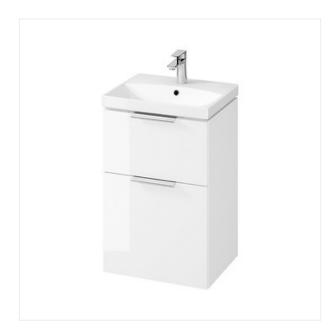

## **Product description**

The set includes a CITY 50 wall-hung cabinet with a CITY 50 washbasin. The front and body of the cabinet are made of chipboard in white. The cabinet is equipped with a soft-close system (so-called SOFT CLOSE) and two capacious drawers. Comfortable handle in two colours (black matt and silver matt) to be purchased separately. The functional and elegant CITY 80 furniture washbasin is equipped with a wide storage surface, a central hole for a mixer and an overflow. \* The animation contains elements that are not included in the presented product.