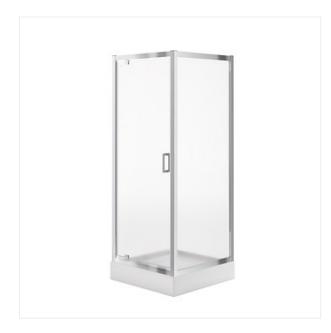

## **Product description**

ARTECO is a collection of profiled shower cabins made of 5 mm thick safety tempered glass. All of our cabins have been secured with a CleanPro protection coating, which prevents limescale and soil build-up. ARTECO shower enclosures have a height of 190 cm, and even tall persons will feel comfortable inside. Additional advantages of this product further include: PIVOT hinges, metal handle and magnetic seals on the door. The series of TAKO trays combines classic design and unique comfort. The TAKO series of shower tray is 16 cm and is made of the highest quality acrylic, with a double reinforcement of resin and fibreglass.

## **Technical data**

Availability of spare parts (years) yes (min 3 year since finishing the production)

Cleanpro coating yes
Colour chrome
Depth 80 cm

Glass colour transparent

Gross weight 56 kg
Height 190 cm
Intended for shower tray yes
Magnetic seals yes

Material glass, chrome

Mounting kit Yes Net weight 51 kg Profile colour chrome Regulation of the wall profile yes Thickness of glass 5 mm Type of cabin square Type of hinges pivot Universal shower left/right yes Warranty 5