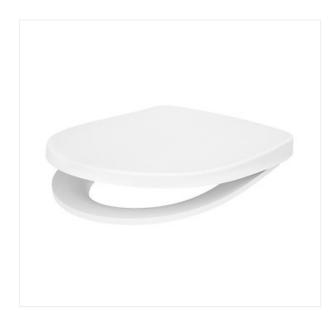

## CERSANIA SLIM WRAP DUROPLAST, ANTIBACTERIAL, SOFT CLOSE AND EASY-OFF TOILET SEAT

**COLLECTION CERSANIA** 

PRODUCT CODE: K98-0241

## **Product description**

The soft-close CERSANIA SLIM WRAP toilet seat is made of damage-resistant duroplast. Innovative solution One button Easy-Off allows to unclip the seat effortlessly for fast and easy cleaning. The Easy-Off feature helps to keep the toilet clean and the soft-close function prevents impact between the seat and the bowl. Special shape of the toilet seat make the toilet more comfortable to use. Antibacterial properities (contains CAS 7440-22-4 silver) let keep the highest level of hygiene.