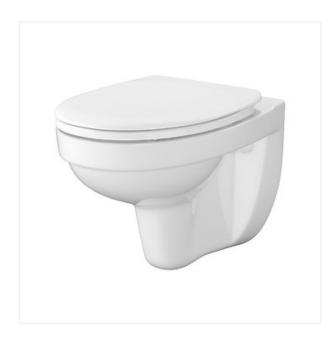

#### **COLLECTION CERSANIA**

PRODUCT CODE: \$701-554

### **Product description**

CERSANIA - It's more than a simple wall hung bowl. The SimpleOn technology, thanks to the reduced rim, makes cleaning the inside of the bowl much easier than in the case of classic bowls with a rim. This solution helps to maintain hygiene in a simple way, because we have fewer nooks and crannies where scale and bacteria can accumulate. The WC bowl has a 3/5L flushing system. The set includes a antibacterial toilet seat with soft-close.