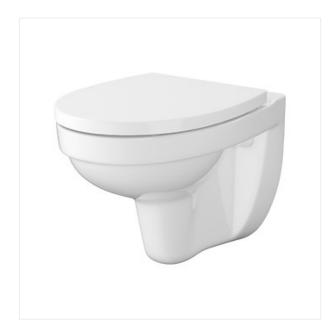

## **Product description**

CERSANIA - is something more than just a wall hung bowl bowl. The SimpleOn technology thanks to the reduced rim makes cleaning the inside of the bowl much easier than in the case of classic bowls with a rim. This solution helps to maintain hygiene in a simple way, because we have less nooks and crannies here, in which scale and bacteria can accumulate. The WC bowl has a 3/5L flushing system. The set includes a polypropylene, soft-close seat, equipped with an easy-off system.