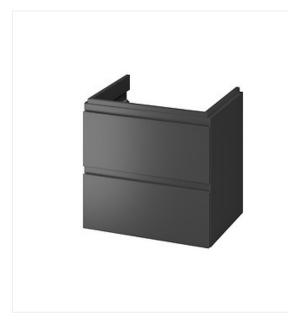

## MODUO 60 WASHBASIN CABINET ANTHRACITE DSM

## **Product description**

The washbasin cabinet MODUO with a modern, minimalist form is made of an anthracite lacquered board with a matte finish. The model is equipped with comfortable milled handles and a soft closing system. The cabinet is adapted for assembly with the MODUO 60 furniture washbasin. The furniture is sold in a version for self-assembly.