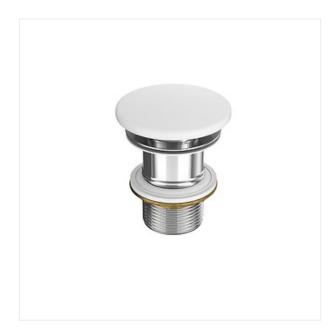

## MODUO CERAMIC PLUG FOR WASHBASINS WITHOUT OVERFLOW WHITE

**COLLECTION MODUO, MODUO CERAMICS** 

PRODUCT CODE: K99-0391

## **Product description**

Ceramic white plug, mechanism made of durable brass and equipped with silicone gaskets. Thanks to this, it looks elegant, but also tight and reliable. The color of the flat cover perfectly matches the color of the ceramics series. Designed for use with washbasins without an overflow.