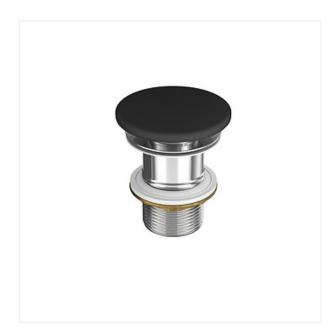

## MODUO CERAMIC PLUG FOR WASHBASINS WITHOUT OVERFLOW ANTHRACITE MATT

COLLECTION MODUO, MODUO CERAMICS, MODUO ANTHRACITE

PRODUCT CODE: K116-109

## **Product description**

Ceramic anthracite plug, mechanism made of durable brass and equipped with silicone gaskets. Thanks to this, it looks elegant, but also tight and reliable. The color of the flat cover perfectly matches the color of the Moduo series ceramics. Designed for use with washbasins without an overflow.