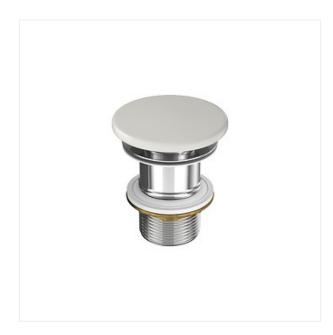

## LARGA BY CERSANIT CERAMIC PLUG FOR WASHBASINS WITHOUT OVERFLOW GREY MATT

COLLECTION LARGA, LARGA CERAMICS

PRODUCT CODE: K677-094

## Product description

Ceramic light grey matt plug, mechanism made of durable brass and equipped with silicone gaskets. Thanks to this, it looks elegant, but also tight and reliable. The color of the flat cover perfectly matches the color of the LARGA by Cersanit series ceramics. Designed for use with washbasins without an overflow.