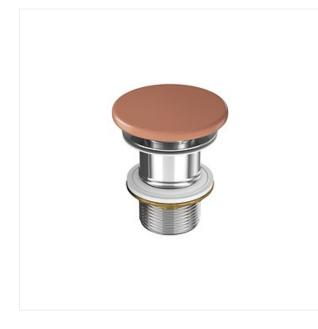

## cersanit

LARGA BY CERSANIT CERAMIC PLUG FOR WASHBASINS WITHOUT OVERFLOW BRICK RED MATT COLLECTION LARGA, LARGA CERAMICS

## **Product description**

Ceramic brick red matt plug, mechanism made of durable brass and equipped with silicone gaskets. Thanks to this, it looks elegant, but also tight and reliable. The color of the flat cover perfectly matches the color of the LARGA by Cersanit series ceramics. Designed for use with washbasins without an overflow.