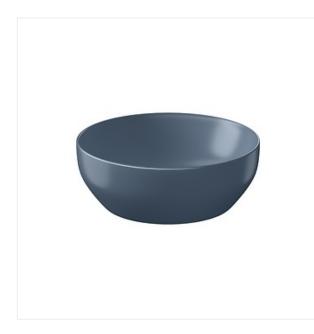

## **Product description**

LARGA by Cersanit countertop washbasins are made from high-quality, lightweight and extremely sturdy ROCKLITE ceramic mass which easily withstands impact and loads. The wall rim thickness of countertop washbasin is just 5-6 mm that makes these washbasins very light and modern in appearance. Silver Protect gives an antibacterial effect (silver ions in glaze) and optimal protection for hygiene purposes thanks to effective inhibition of bacterial growth.

| Technical data     |                |
|--------------------|----------------|
| Colour             | Blue           |
| Depth              | 40 cm          |
| Gross weight       | 8 kg           |
| Height             | 13,5 cm        |
| Hole for fittings  | No             |
| Net weight         | 6,6 kg         |
| Shape              | Round          |
| Spillway           | No             |
| Type of wash basin | Ceramic        |
| Warranty           | 10             |
| Width              | 40 cm          |
| EAN code           | 5901771083450  |
| Product index      | CCWT1001436401 |