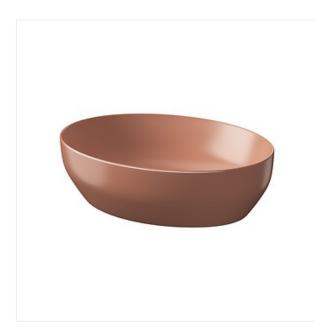

## cersanit

LARGA BY CERSANIT 50×38 COUNTERTOP WASHBASIN ELLIPSE BRICK RED MATT COLLECTION LARGA, LARGA CERAMICS

## **Product description**

LARGA by Cersanit countertop washbasins are made from high-quality, lightweight and extremely sturdy ROCKLITE ceramic mass which easily withstands impact and loads. The wall rim thickness of countertop washbasin is just 5-6 mm that makes these washbasins very light and modern in appearance. Silver Protect gives an antibacterial effect (silver ions in glaze) and optimal protection for hygiene purposes thanks to effective inhibition of bacterial growth.

| Technical data     |                |
|--------------------|----------------|
| Colour             | Red brick      |
| Depth              | 38,5 cm        |
| Gross weight       | 8,5 kg         |
| Height             | 13,5 cm        |
| Hole for fittings  | No             |
| Net weight         | 7,5 kg         |
| Shape              | Ellipse        |
| Spillway           | No             |
| Type of wash basin | Ceramic        |
| Warranty           | 10             |
| Width              | 50,5 cm        |
| EAN code           | 5901771083481  |
| Product index      | CCWT1001466401 |