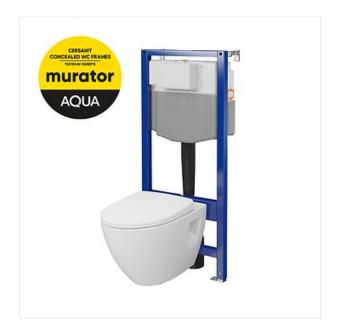

# SET C35: AQUA 50 MECH QF WC FRAME + MODUO PLUS CLEANON OVAL WALL HUNG BOWL WITH TOILET SEAT

COLLECTION AQUA MECHANICAL CONCEALED FRAME

PRODUCT CODE: S701-814

### **Product description**

The composition of the set: • AQUA 50 MECH QF concealed WC frame with a guarantee of long-term and trouble-free use • MODUO PLUS OVAL CleanOn wall hung bowl • toilet seat duroplast SLIM WRAP, anti-bacterial, soft close, with one-button easy off function AQUA 50 MECH QF concealed WC frame for dry installation has been equipped with a number of functional solutions that make installation easier and faster: brakes in the frame feet, rotatable galvanized feet, QUICK FIX wall mounting system, allowing installation of the product in the corner of the room, outlet knee with four-stage depth adjustment, '1 meter' marking to help determine the height of the wall hung bowl, and a color code facilitating the installation process. Ease of installation is complemented by the ability to adjust the tank's internal components without the use of tools and a flexible connection hose equipped with O-ring ends that can be easily tightened by hand. The tank of the WC frame was made with modern blow molding technology; a one-piece construction of durable plastic ensures tightness and safety for years of use. Adjustment of the amount of flushed water and the possibility to change the dynamics of the water flow on the mechanical flushing valve, ultra-quiet filling valve with a metal tip, styrofoam insulation around the tank, or FRESH SYSTEM, a special dispenser for freshener cubes, which guarantees hygiene for a longer time—all these contribute to the highest usable quality of the AQUA WC concealed frame. Selected mechanical flush button, to be purchased separately.