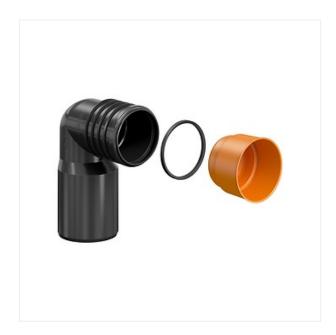

## **Product description**

Outlet knee with 4-step depth adjustment for AQUA and SYSTEM concealed cistern frames. Depth adjustment facilitates the speed of installation process. Construction of the knee enables for tool-free installation in knee clamp. Package contents: outlet knee with 4- step depth adjustment, outlet knee gasket, blanking plug Spare part is compatible with AQUA, SYSTEM: K97-524, K97-526, K97-523, K97-525, K97-521, K97-522