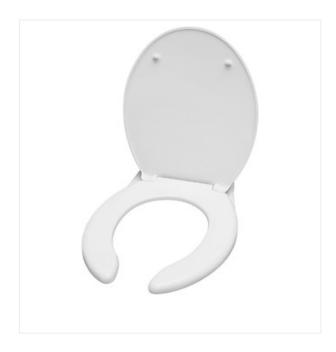

## **Product description**

The ETIUDA toilet seat is made of durable, anti-bacterial duraplast. The seat comes with solid hinges ensuring comfortable and safe use. This model has a special profile and is adapted to elderly and reduced-mobility users' needs.