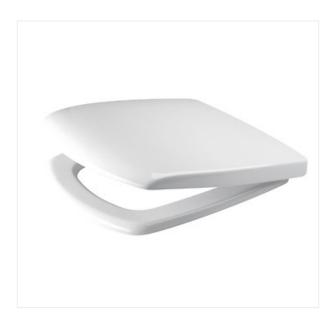

## CARINA DUROPLAST, ANTIBACTERIAL, SOFT-CLOSE AND EASY-OFF TOILET SEAT COLLECTION CARINA

## **Product description**

The CARINA toilet seat is made of high-quality duraplast with anti-bacterial properties. The seat is perfectly adjusted to toilet bowls, and its shape ensures the highest comfort of use. This seat comes with the soft-close feature and can be easily detached.