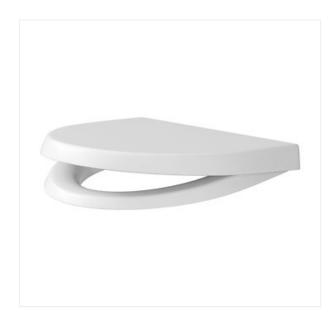

## PARVA DUROPLAST, SOFT-CLOSE AND EASY-OFF TOILES SEAT

**COLLECTION PARVA** 

PRODUCT CODE: K98-0122

## **Product description**

The classic profiled PARVA toilet seat ensures a comfortable body posture. It is made of sturdy duraplast, which guarantees its long life. Silver ions present in the material have anti-bacterial properties, guaranteeing the safety of use. The soft-close function protects against mechanical damage, and the Easy-Off feature helps to keep the toilet clean.