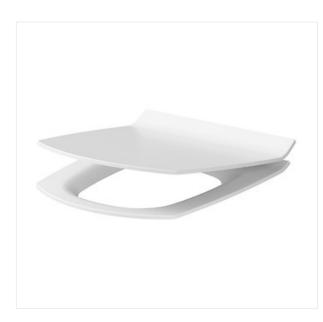

## CARINA SLIM DUROPLAST, SOFT-CLOSE AND EASY-OFF TOILET SEAT COLLECTION CARINA

## **Product description**

The duraplast CARINA SLIM board has been enriched with antibacterial silver ions. The face of the seat is profiled, which ensures its sleek shape. This seat comes with metal hinges, the soft-close feature and can be easily detached.