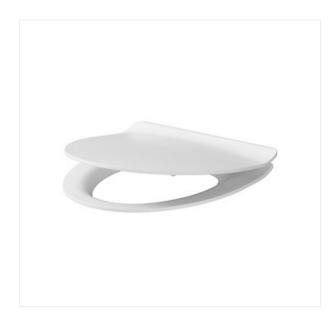

## PARVA SLIM DUROPLAST, SOFT-CLOSE AND EASY-OFF TOILET SEAT

**COLLECTION PARVA** 

PRODUCT CODE: K98-0136

## **Product description**

The PARVA SLIM toilet seat ensures a comfortable body posture. It is made of sturdy duraplast, which guarantees its long life. Silver ions have anti-bacterial properties helping to keep the toilet clean. The soft-close function protects against mechanical damage, and the Easy-Off feature helps to keep the toilet clean.