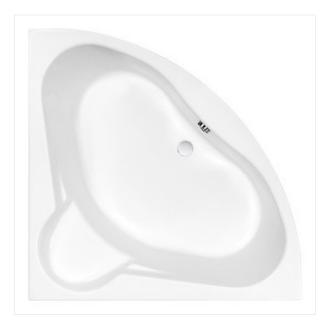

## **COLLECTION VENUS**

RODUCT CODE:

S301-038

## **Product description**

The symmetrical VENUS 140 bathtub featuring comfortable and spacious interior plus a corner seat, which can also be used as a practical shelf for toiletries. This bathtub comes with a centrally located water outflow. It has a space for a mixer tap. This bathtub looks especially good in a mosaic casing or with a separately delivered front casing with profiled surfaces. The set also includes adjustable feet.