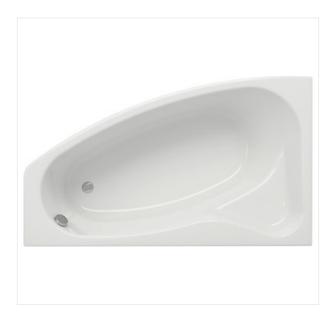

## SICILIA 170X100 BATHTUB ASYMMETRIC LEFT

### **Product description**

The left-sided asymmetrical SICILIA 170 bathtub comes with a comfortable seat, a space for a mixer tap and large space for toiletries storage. The side water outflow is located by the shorter side. The bathtub comes with feet allowing for height adjustment during installation. A matching casing can be purchased separately.