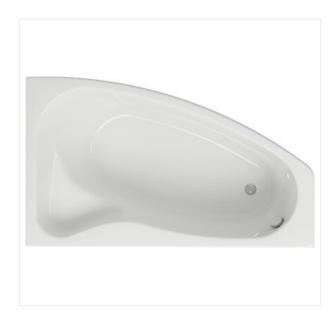

## SICILIA 170X100 BATHTUB ASYMMETRIC RIGHT

**COLLECTION SICILIA** 

PRODUCT CODE: \$301-098

## **Product description**

The right-sided asymmetrical SICILIA 170 bathtub comes with a comfortable seat, a space for a mixer tap and large space for toiletries storage. The side water outflow is located by the shorter side. The bathtub comes with feet allowing for perfect height adjustment during installation. A matching casing can be purchased separately.