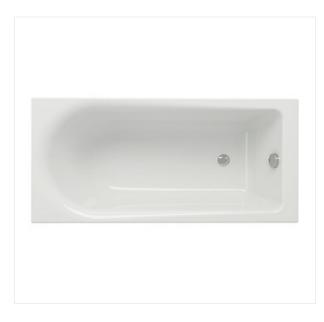

## FLAVIA 150X70 BATHTUB RECTANGULAR

#### COLLECTION FLAVIA

| PRODUCT CODE: | \$301-105 |
|---------------|-----------|
|               |           |
|               |           |
|               |           |
|               |           |
|               |           |
|               |           |

### **Product description**

The bathtub FLAVIA 150 has a classical rectangular shape that will match perfectly any interior. Using a broader front shelf makes it possible to choose the place where your tap will be fitted freely (on the wall or on the bathtub's edge). Wide range of sizes available.