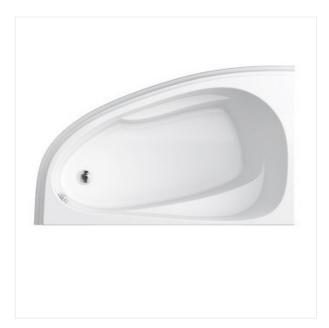

# JOANNA NEW 160X95 BATHTUB ASYMMETRIC LEFT

## **Product description**

JOANNA NEW 160 is assymetric bathtub with soft, oval shape and a specious bathting area, which makes it more practical and icreases comfort of use. This bathtub features profiled backrest zone and lowered armrests. Its functionality is enhanced by wide storage space which creates a perfect place for bathing toiletries that should always be within reach. Adjustable feet allows selecting the correct installation height. This bathtub is designed for left-sided installation. A matching front casing can be purchased separately.