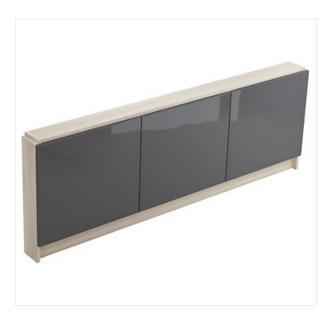

## SMART 160 FRONT CASING FOR BATHTUB GREY FRONT

COLLECTION SMART

| PRODUCT CODE: | \$568-025 |
|---------------|-----------|
|               |           |
|               |           |
|               |           |
|               |           |
|               |           |
|               |           |

## **Product description**

The SMART 160 bathtub furniture panel comes with an original grey front boldly contrasting with traditional white ceramic elements. This model comprises a large storage compartment concealed under a bathtub plus three cabinets equipped with the PUSH system. All shelves create convenient storage space for cosmetics and everyday-use toiletries. Its durability and safety is guaranteed by its moisture-resistant casing.