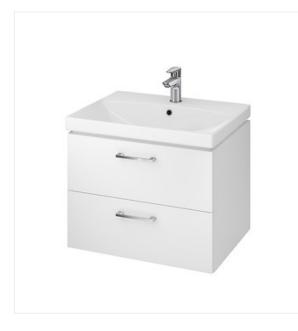

# SET LARA CITY 60 WHITE

## **Product description**

The set includes a hanging LARA WHITE 60 under-wash cabinet with a CITY 60 washbasin. Front and cabinet body made of 16 mm chipboard, painted white. The cabinet has two capacious drawers with a quiet house and chromed handles. Furniture for self-assembly