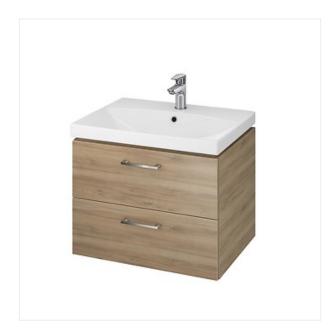

# **Product description**

The set includes a hanging LARA WALNUT 60 under-washbasin cabinet with a CITY 60 washbasin. Front and cabinet body made of 16 mm chipboard in the décor. The cabinet has two capacious drawers with a quiet house and chromed handles. Furniture for self-assembly.

### **Technical data**

Adjustable suspension mechanism Yes

Assembly method For self assembly

Body material Chipboard 16mm, two-sides laminate, nut

Cabinet functionality

Colour

Depth

Height

Light wood

44,7 cm

46 cm

Lighting included

No

Material Chipboard

Material fronts Chipboard 16mm, two-sides laminate, nut

Metal siphon protection No

Opening system Soft close
Type of cabinet Hanging
Width 59,4 cm

EAN code 5902115729096
Product index SZFZ1002162943