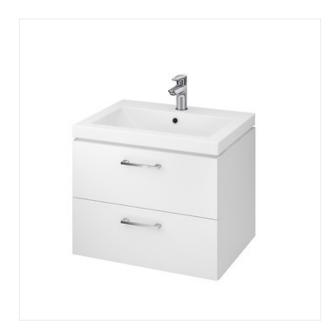

### **SET LARA COMO 60 WHITE**

### **COLLECTION LARA**

PRODUCT CODE:

S801-147-DSM

## **Product description**

The set includes a hanging LARA WHITE 60 under-wash cabinet with a COMO 60 washbasin. Front and cabinet body made of 16 mm chipboard, painted white. The cabinet has two capacious drawers with a quiet house and chromed handles. Furniture for self-assembly