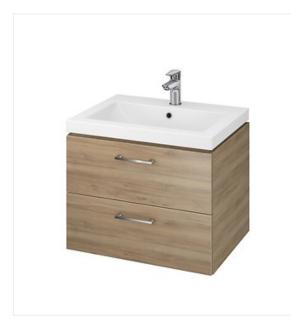

## SET LARA COMO 60 NUT

COLLECTION LARA

PRODUCT CODE: S801-148-DSM

## **Product description**

The set includes a hanging LARA WALNUT 60 under-washbasin cabinet with a COMO 60 washbasin. Front and cabinet body made of 16 mm chipboard in the décor. The cabinet has two capacious drawers with a quiet house and chromed handles. Furniture for self-assembly.