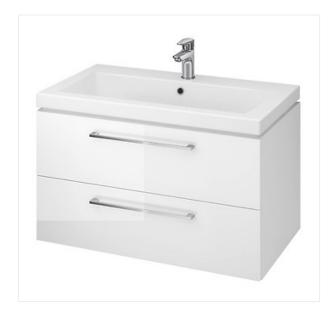

#### **SET LARA COMO 80 WHITE**

#### **COLLECTION LARA**

RODUCT CODE:

S801-149-DSM

## **Product description**

The set includes a hanging LARA WHITE 80 under-wash cabinet with a COMO 80 washbasin. Front and cabinet body made of 16 mm chipboard, painted white. The cabinet has two capacious drawers with a quiet house and chromed handles. Furniture for self-assembly