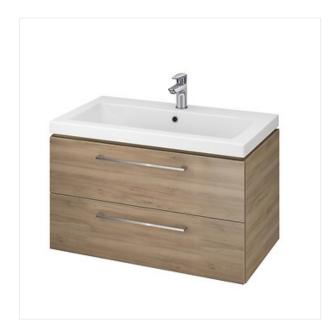

### **COLLECTION LARA**

PRODUCT CODE:

S801-154-DSM

## **Product description**

The set includes a hanging LARA WALNUT 50 under-washbasin cabinet with a COMO 50 washbasin. Front and cabinet body made of 16 mm chipboard in the décor. The cabinet has two capacious drawers with a quiet house and chromed handles. Furniture for self-assembly.