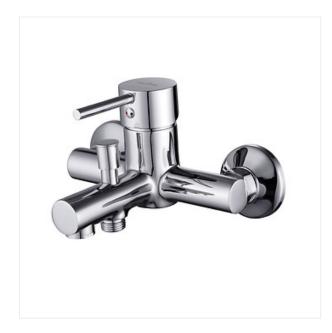

#### SIMI BATHTUB-SHOWER FAUCET

## **COLLECTION SIMI**

PRODUCT CODE: \$951-001

## **Product description**

The single-handle SIMI bath shower mixer tap with a switch. The ceramic tap head ensures precise adjustment of water stream intensity and temperature, and the Cersanit Air aerator aerates the water stream increasing its volume. Chromium-plating with the Cersanit Super Shine technology ensures resistance to scratching and abrasion. All elements of this model are covered with a 7-year guarantee.