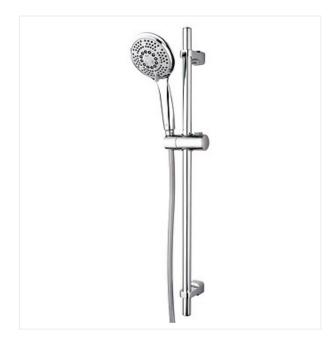

## **Product description**

The SENTI set comprises a 5-function, 12 cm diameter hand shower, a 200 cm-long hose made of reinforced PVC with metal ends plus a chromium-plated metal bar with a 80 cm-long movavle holder. The hand shower makes it possible to adjust the water spray to individual needs (Rain, Massage and Mist modes). The possibility to deactivate the water stream without touching the mixer tap is a convenient and economical solution eliminating unnecessary water losses. The ECO 50% function guarantees economical water consumption, and the Easy Clean solution facilitates removal of deposits accumulated on the hand shower. The set is covered by a 2-year guarantee.

### **Technical data**

Diameter of the handset 12 cm
Finished silicone

Functions of the handset MIST, ECO, PAUSE, RAIN

Material of the hose PCV
The length of the hose 2m

Type of handle pole with movable holder