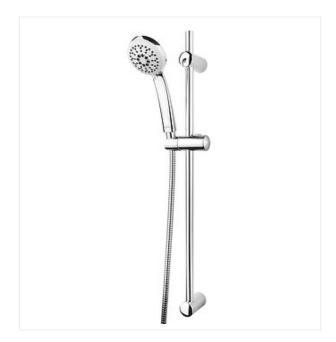

## **Product description**

The VIBE set comprises an 8.5 cm diameter hand shower and bar with a 70 cm-long movable holder facilitating its height and inclination angle adjustment. The water stream is fully adjustable, i.e. continuous and delicate in the RAIN mode or powerful and refreshing in the MASSAGE mode. The ECO 50% function reduces water consumption. This set comes with various practical functionalities. The silicone finish of the hand shower facilitates removal of scaling and deposits, and the Cersanit Turbo Air system aerates the water stream to reduce water consumption. Apart from the shower bar and hand shower, the set also includes a 150 cm metal-braided hose and mounting kit. The quality of the set is confirmed by its 2-year guarantee coverage.

### **Technical data**

Additional functions Cersanit Turbo Air

Diameter of the handset 8,5 cm
Finished silicone
Functions of the handset RAIN
Material of the hose metal
The length of the hose 1,5m

Type of handle pole with movable holder