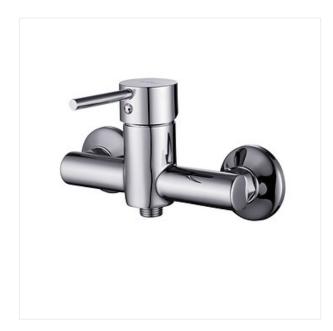

# **Product description**

The single-handle SIMI shower mixer tap features an elegant rounded design and shiny chromium colouring. Its high quality is confirmed by the 7-year guarantee coverage.