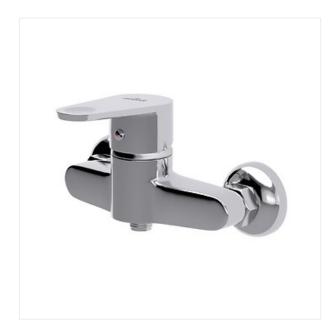

## **Product description**

The CARI shower mixer tap features a simple, slightly rounded design covered with a shiny chromium coating. This model comes with a ceramic head allowing for convenient selection of preferred water stream parameters. This product is designed for wall mounting. It is covered with a 7-year guarantee.