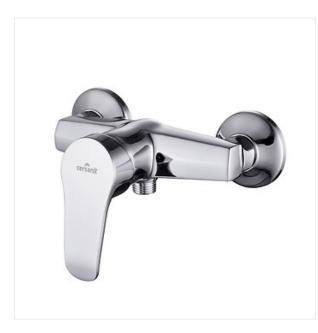

#### COLLECTION AMET

PRODUCT CODE: \$951-027

### **Product description**

AMET is a visually attractive and functional shower mixer tap. It is equipped with a reliable ceramic head ensuring smooth water stream and temperature adjustment and elimination of noise. All its elements are covered by a 7-year guarantee.