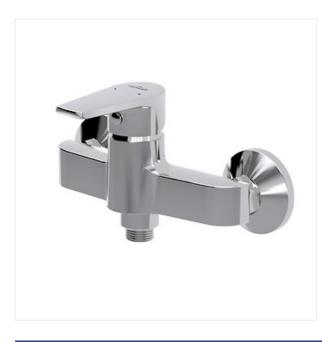

## VERO SHOWER FAUCET

COLLECTION VERO

PRODUCT CODE:

S951-028

## **Product description**

The VERO mixer tap features a traditional design, but with clearly shaped edges referring to modern geometric forms. Its reliable ceramic head ensures full control over water stream. This chromium-plated tap is resistant to scratches resulting from wiping and cleaning. This product is covered by a 12-year warranty on the body and a 5-year warranty on the cartridge.