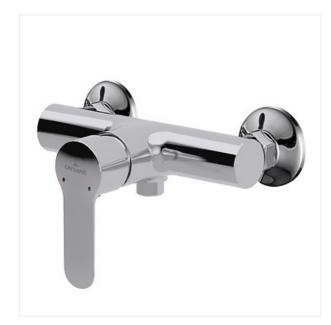

### **COLLECTION LUMI**

PRODUCT CODE: S951-029

## **Product description**

The single-handle LUMI mixer tap is designed for wall installation. It features an interesting design. Its handle is flat so it perfectly matches all minimalist interiors. The visual appeal of fittings is highlighted by chromium-plated surfaces resistant to scratching. The mixer tap comes with a ceramic head. Its reliability and quality is confirmed by 7-year guarantee coverage.