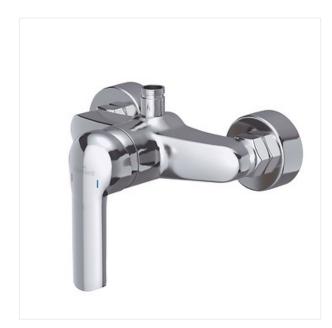

## **AVEDO SHOWER FAUCET**

**COLLECTION AVEDO** 

PRODUCT CODE: \$951-030

## **Product description**

AVEDO shower mixer taps are aimed at customers looking for durable bathroom equipment. The Cersanit Super Shine chrome plating makes it very easy to clean and resistant to scratching. Precise water stream adjustment by means of a single handle is ensured by its head built from plates made of a high-quality ceramic alloy.