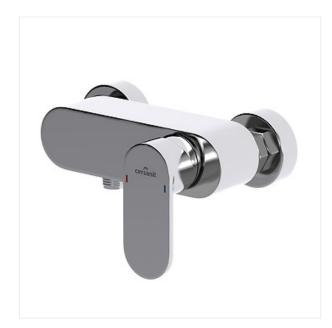

## **COLLECTION ELIO**

PRODUCT CODE: \$951-032

## **Product description**

The ELIO shower mixer tap features an original body design matching all modern ceramics. This mixer tap comes with a ceramic head ensuring full control over water stream parameters. The fittings are coated with the Cersanit Super Shine chromium plating, giving it beautiful shine and resistance to abrasion. This product is covered by a 12-year warranty on the body and a 5-year warranty on the cartridge.

### **Technical data**

Acoustic group II
Assembly method wall

Battery type mechanical
Body height 10,5 cm cm
Colour chrome
Diameter of the head 40 mm

Flow class C

Handle single handle

Type of chroming

Cersanit Super Shine -thickness of the nickel 8-12μm and chrome 0.25-0.3 μm applied on

a faucet Cersanit, guarantees high quality even after several years

Type of head ceramic

Value for the acoustic group from 20 to 30 dB

Value for the flow class from 25,2l/min. to 30l/min.

Warranty on the body and a 5-year warranty on the cartridge