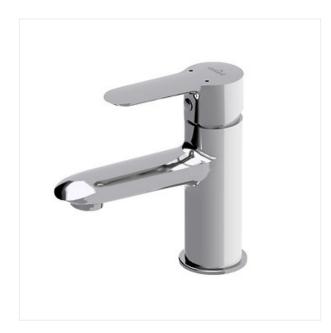

## **COLLECTION LUMI**

RODUCT CODE: \$951-043

## **Product description**

The LUMI washbasin mixer tap proves that attractive appearance can be combined with functionality. The spout is equipped with the Cersanit Water Save aerator limiting water flow to 6 l/min. Its ceramic head ensures precise water stream adjustment, and chromium plating protects against scratching and facilitates cleaning. This set also includes an automatic metal drain plug. The mixer tap comes with a 7-year guarantee covering all its elements.