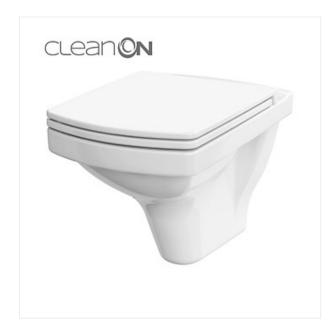

## **Product description**

The differentiating features of the wall-hung Easy CleanOn toilet bowl include a modern design and exceptional Cersanit White. The silicon CleanPro coating characteristic for this range of products prevents water and soap residue from forming, making your bathroom fresh and clean for longer. The innovative CleanOn technology distributes water to all nooks in the toilet bowl interior. The rimless design eliminates any nooks where dirt, bacteria and germs can accumulate. The toilet bowl is compatible with the economical 3/5 I flushing system. The price includes only the wall-hung bowl, but a suitable seat can be selected from other Easy series toilet seats.