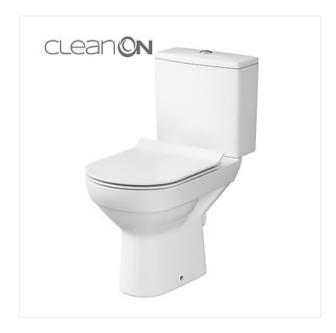

## CITY 010 WC COMPACT NEW CLEANON 601 WITH DUROPLAST, ANTIBACTERIAL, SOFT-CLOSE AND EASY-OFF TOILET SEAT

**COLLECTION CITY** 

PRODUCT CODE: K35-035

## **Product description**

The differentiating features of the City CleanOn WC compact set include a modern design and exceptional Cersanit White. The innovative CleanOn technology distributes water to all nooks in the toilet bowl interior. The rimless design eliminates any nooks where dirt, bacteria and germs can accumulate. The WC compact set comes with the 3/5 I flushing system. The WC compact set comes with a horizontal outflow and water inlet on the side of the cistern. The price includes a WC compact set with a anti-bacterial, soft-close and Easy-Off duraplast seat.