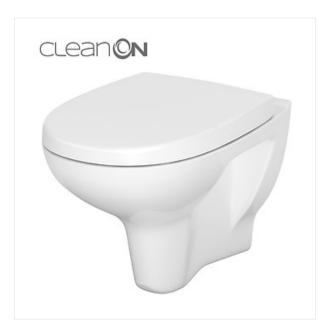

## ARTECO WALL HUNG BOWL NEW CLEANON WITHOUT SEAT

COLLECTION ARTECO

## **Product description**

The differentiating features of the wall-hung Arteco CleanOn toilet bowl include a modern design and exceptional Cersanit White. The innovative CleanOn technology distributes water to all nooks in the toilet bowl interior. The rimless design eliminates any nooks where dirt, bacteria and germs can accumulate. The toilet bowl is compatible with the economical 3/5 I flushing system. The price includes only the wall-hung bowl, but a suitable seat can be selected from other Arteco series toilet seats.