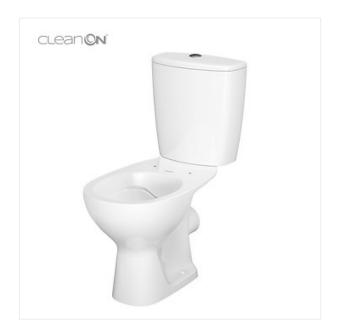

## ARTECO 010 WC COMPACT NEW CLEANON 613 WITH DUROPLAST, ANTIBACTERIAL SOFT-CLOSE AND EASY-OFF TOILET SEAT

COLLECTION ARTECO, ARTECO COMPACTS

PRODUCT CODE: K667-052

## **Product description**

The differentiating features of the Arteco CleanOn WC compact set include a modern design and exceptional Cersanit White. The innovative CleanOn technology distributes water to all nooks in the toilet bowl interior. The rimless design eliminates any nooks where dirt, bacteria and germs can accumulate. The WC compact set comes with the 3/5 I flushing system. The WC compact set comes with a horizontal outflow and water inlet on the side of the cistern. The price includes a WC compact set with a anti-bacterial, soft-close and Easy-Off duraplast seat.

## **Technical data**

Yes Easy-off Flushing 3-51 Mounting kit Yes Rounded Shape Type of collar Cleanon Type of hinges Soft-close Warranty 10 years Water inlet On the side Water outflow Horizontal EAN code 5902115729669 CCKZ1013981894 Product index