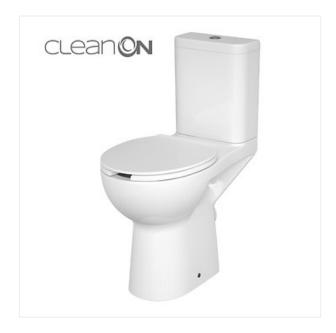

## ETIUDA 579 WC COMPACT NEW CLEANON 3/6L WITHOUT SEAT

**COLLECTION ETIUDA** 

PRODUCT CODE: K11-0221

## **Product description**

The Etiuda CleanOn WC compact set is dedicated to bathrooms for users with reduced mobility. The differentiating features of the Etiuda CleanOn WC compact set include a modern design and exceptional Cersanit White. The innovative CleanOn technology distributes water to all nooks in the toilet bowl interior. The rimless design eliminates any nooks where dirt, bacteria and germs can accumulate. This WC compact set comes with an economical 3/6 I flushing system, horizontal outflow and water inflow on the side of the cistern. The price includes only the WC compact set, but a suitable seat can be selected from other Etiuda series toilet seats.