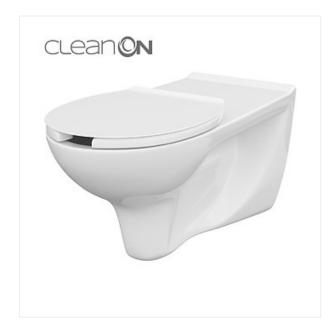

#### **COLLECTION ETIUDA**

PRODUCT CODE: K670-002

### **Product description**

The wall-hung Etiuda CleanOn toilet bowl is dedicated to bathrooms for users with reduced mobility. The differentiating features of the wall-hung Etiuda CleanOn toilet bowl include a modern design and exceptional Cersanit White. The innovative CleanOn technology distributes water to all nooks in the toilet bowl interior. The rimless design eliminates any nooks where dirt, bacteria and germs can accumulate. The toilet bowl is compatible with the economical 3/5 I flushing system. The price includes only the wall-hung bowl, but a suitable seat can be selected from other Easy series toilet seats.